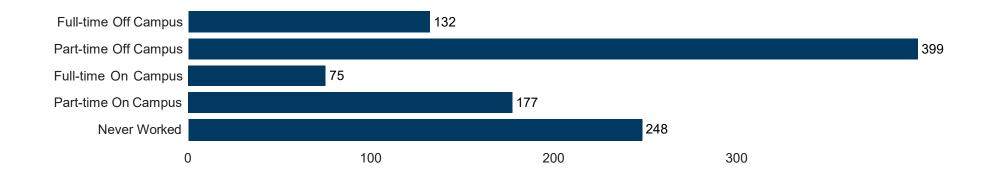

## While at Howard, you were employed primarily...

| Field                | Choice Count |
|----------------------|--------------|
| Full-time Off Campus | 132          |
| Part-time Off Campus | 399          |
| Full-time On Campus  | 75           |
| Part-time On Campus  | 177          |
| Never Worked         | 248          |
| Total                | 1031         |