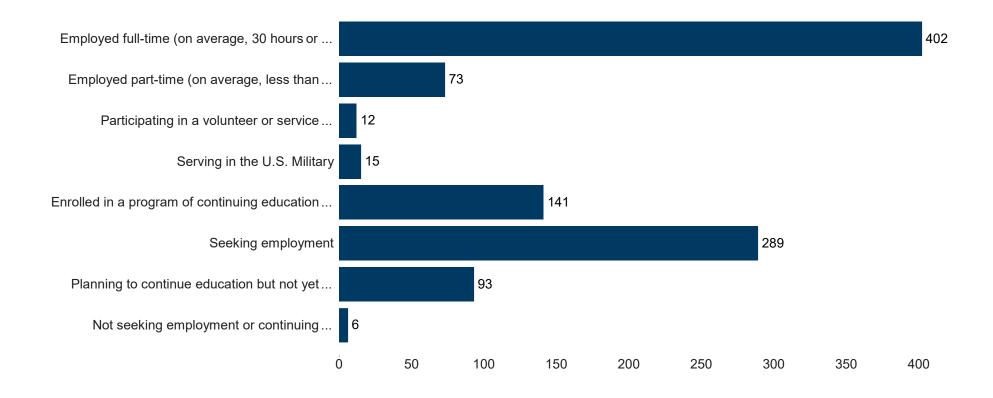

## Which of the following best describes your status after graduation?

| I | Field                                                              | Choice C | Count |
|---|--------------------------------------------------------------------|----------|-------|
|   | Employed full-time (on average, 30 hours or more per week)         | 38.99%   | 402   |
|   | Employed part-time (on average, less than 30 hours per week)       | 7.08%    | 73    |
|   | Participating in a volunteer or service program (e.g. Peace Corps) | 1.16%    | 12    |

| Serving in the U.S. Military                                                      | 1.45%  | 15   |
|-----------------------------------------------------------------------------------|--------|------|
| Enrolled in a program of continuing education (e.g. Graduate/Professional School) | 13.68% | 141  |
| Seeking employment                                                                | 28.03% | 289  |
| Planning to continue education but not yet enrolled                               | 9.02%  | 93   |
| Not seeking employment or continuing education                                    | 0.58%  | 6    |
| Total                                                                             |        | 1031 |