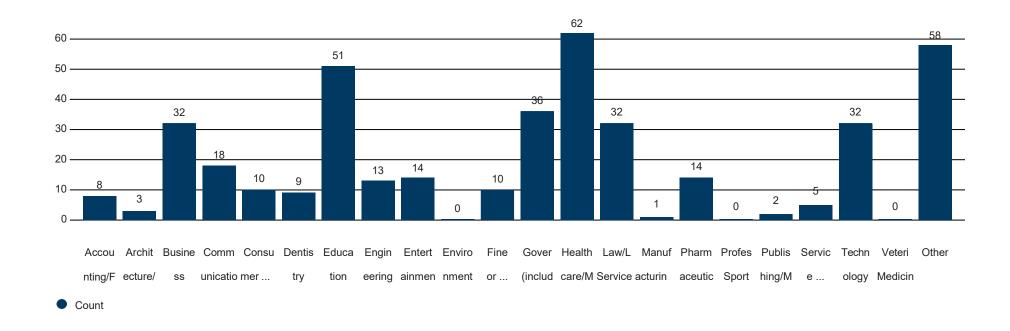

## Please select the industry that best matches your employer.

| Field                                   | Choice Count   |
|-----------------------------------------|----------------|
| Accounting/Financial Services           | 1.95% 8        |
| Architecture/Design/Urban Planning      | 0.73% <b>3</b> |
| Business                                | 7.80% 32       |
| Communications/Marketing/Advertising/PR | 4.39% 18       |
| Consumer Products/Retail                | 2.44% 10       |
| Dentistry                               | 2.20% 9        |

| Education                                                          | 12.44% | 51  |
|--------------------------------------------------------------------|--------|-----|
| Engineering                                                        | 3.17%  | 13  |
| Entertainment/Film/Television                                      | 3.41%  | 14  |
| Environment                                                        | 0.00%  | 0   |
| Fine or Performing Arts                                            | 2.44%  | 10  |
| Government (including local, state, federal, and military service) | 8.78%  | 36  |
| Healthcare/Medical                                                 | 15.12% | 62  |
| Law/Legal Services                                                 | 7.80%  | 32  |
| Manufacturing                                                      | 0.24%  | 1   |
| Pharmaceutical                                                     | 3.41%  | 14  |
| Professional Sports                                                | 0.00%  | 0   |
| Publishing/Media/Journalism                                        | 0.49%  | 2   |
| Service Programs (e.g. Peace Corps, AmeriCorps, etc.)              | 1.22%  | 5   |
| Technology                                                         | 7.80%  | 32  |
| Veterinary Medicine                                                | 0.00%  | 0   |
| Other                                                              | 14.15% | 58  |
| Total                                                              |        | 410 |