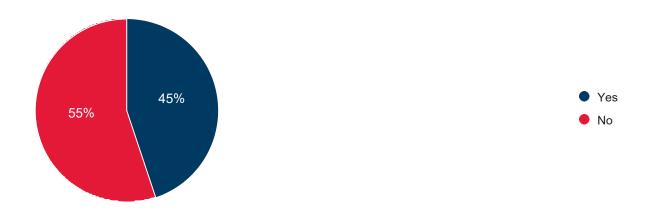

# Were you employed in this position while pursuing your degree?

| Field | Choice Coun        | nt |
|-------|--------------------|----|
| Yes   | 44.87% 197         | 7  |
| No    | 55.13% <b>24</b> 2 | 2  |
| Total | 439                | 9  |