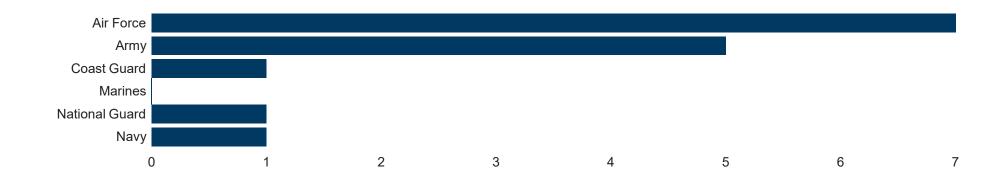

## Please provide the service branch for your U.S. military assignment.

| Field          | Choice Count    |
|----------------|-----------------|
| Air Force      | 46.67% <b>7</b> |
| Army           | 33.33% 5        |
| Coast Guard    | 6.67% <b>1</b>  |
| Marines        | 0.00% <b>0</b>  |
| National Guard | 6.67% <b>1</b>  |
| Navy           | 6.67% 1         |
| Total          | 15              |