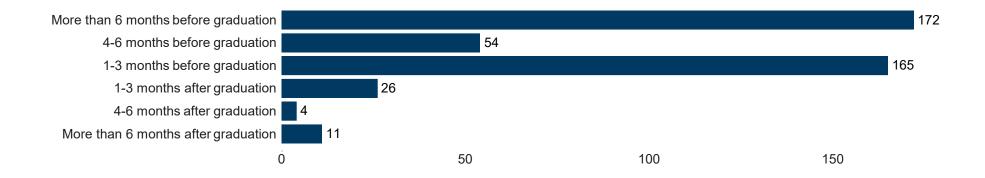

## When did you receive your employment offer?

| Field                                | Choice Count |
|--------------------------------------|--------------|
| More than 6 months before graduation | 172          |
| 4-6 months before graduation         | 54           |
| 1-3 months before graduation         | 165          |
| 1-3 months after graduation          | 26           |
| 4-6 months after graduation          | 4            |
| More than 6 months after graduation  | 11           |
| Total                                | 432          |