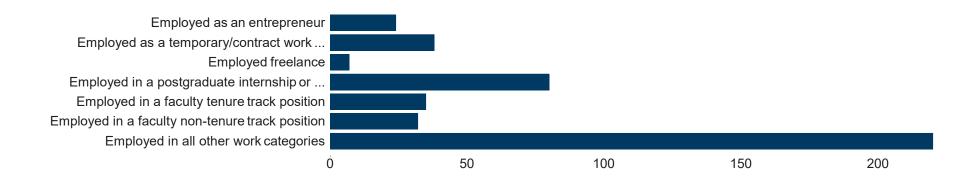

#### Please select which option best describes your employment:

| Field                                               | Choice Cou | unt |
|-----------------------------------------------------|------------|-----|
| Employed as an entrepreneur                         | 5.50%      | 24  |
| Employed as a temporary/contract work assignment    | 8.72%      | 38  |
| Employed freelance                                  | 1.61%      | 7   |
| Employed in a postgraduate internship or fellowship | 18.35%     | 80  |
| Employed in a faculty tenure track position         | 8.03%      | 35  |
| Employed in a faculty non-tenure track position     | 7.34%      | 32  |
| Employed in all other work categories               | 50.46% 2   | 220 |
| Total                                               | 4          | 136 |