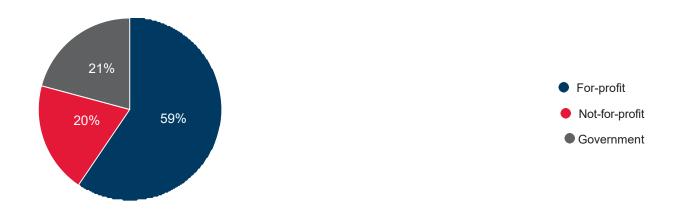

Please indicate the employment sector of your employer.

| I | Field          | Choice Count     |
|---|----------------|------------------|
|   | For-profit     | 59.50% 260       |
|   | Not-for-profit | 19.68% <b>86</b> |
|   | Government     | 20.82% 91        |
|   | Total          | 437              |