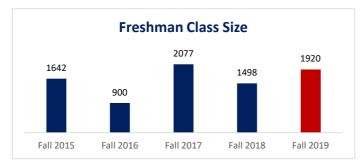

## Fall 2019 Full-Time Freshman Profile

Official - As of October 18, 2019

| College/School                | N    | %    |
|-------------------------------|------|------|
| College of Arts & Sciences    | 1052 | 55%  |
| College of Engineering & Arch | 222  | 12%  |
| College of Nurs & AH Sci      | 189  | 10%  |
| School of Business            | 281  | 15%  |
| School of Communications      | 153  | 8%   |
| School of Education           | 23   | 1%   |
| Total                         | 1920 | 100% |
|                               |      |      |