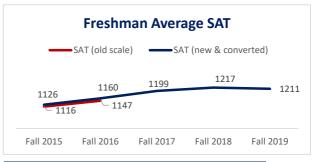

| SAT by College/School         | Avg SAT |
|-------------------------------|---------|
| College of Arts & Sciences    | 1211    |
| College of Engineering & Arch | 1258    |
| College of Nurs & AH Sci      | 1177    |
| School of Business            | 1210    |
| School of Communications      | 1186    |
| School of Education           | 1190    |
| Total                         | 1211    |

| SAT bands   | N    | %    |
|-------------|------|------|
| 1400 - 1600 | 87   | 6%   |
| 1300 - 1399 | 184  | 12%  |
| 1200 - 1299 | 477  | 32%  |
| 1100 - 1199 | 681  | 45%  |
| 1000 - 1099 | 68   | 5%   |
| Under 1000  | 8    | 1%   |
| Total       | 1505 | 100% |
| No SAT      | 415  |      |

25th - 75th Percentile: 1145 - 1260

| HS Rank               | N   | %    |
|-----------------------|-----|------|
| Top 10%               | 289 | 29%  |
| Top 25%               | 338 | 34%  |
| Top 50%               | 273 | 28%  |
| Bottom 50%            | 76  | 8%   |
| Bottom 25%            | 12  | 1%   |
| Total                 | 988 | 100% |
| HS Rank not submitted | 932 |      |
| % Submitting HS Rank  | 51% |      |