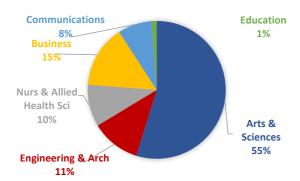

## Fall 2019 Full-Time Freshman Profile

Official - As of October 18, 2019

| College/School                | N    | %    |
|-------------------------------|------|------|
| College of Arts & Sciences    | 1052 | 55%  |
| College of Engineering & Arch | 222  | 12%  |
| College of Nurs & AH Sci      | 189  | 10%  |
| School of Business            | 281  | 15%  |
| School of Communications      | 153  | 8%   |
| School of Education           | 23   | 1%   |
| Total                         | 1920 | 100% |
|                               |      |      |